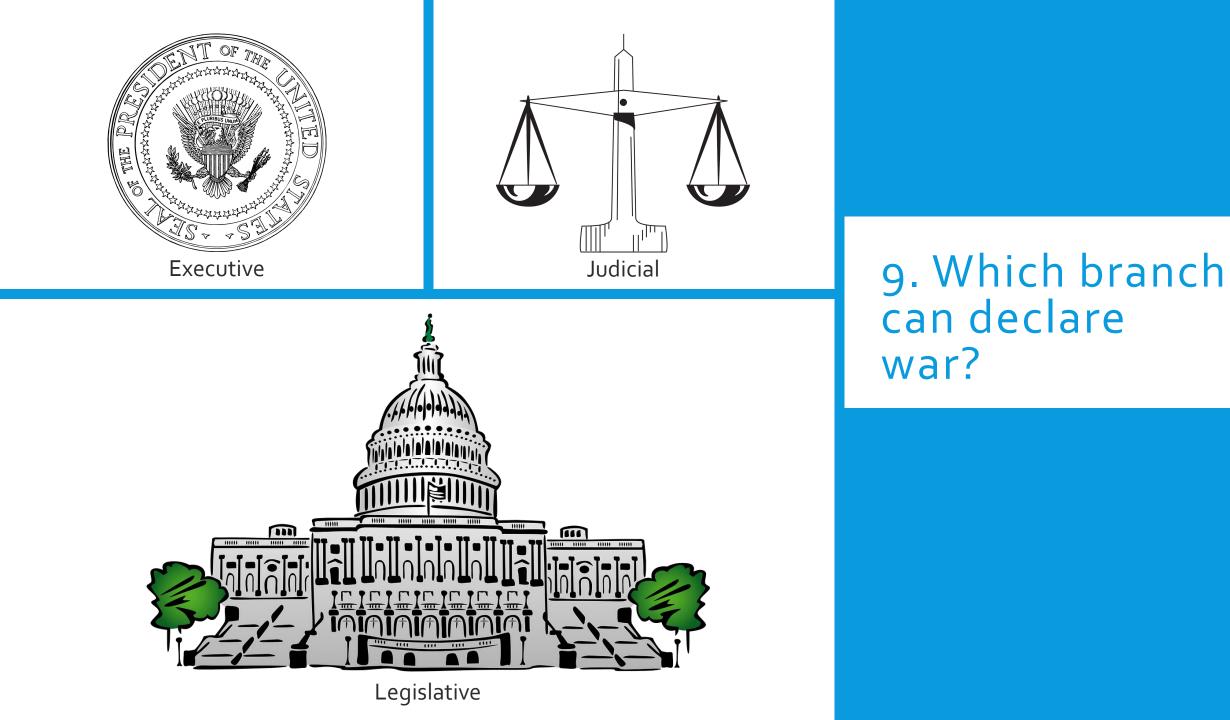

## 8. Why is the U.S. President also called the Commander-in-Chief?

 The President is also the Commander-in-Chief of the U.S Armed Forces.
S/he heads the military.

The legislative branch. Only Congress can declare war.