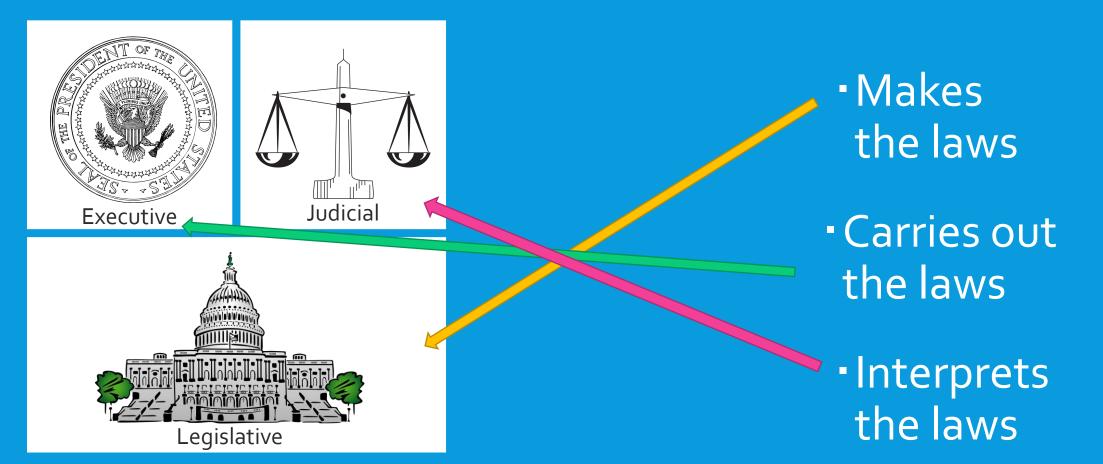

## 5. Match the branch of government to its main job.

 Makes the laws Carries out the laws Interprets the laws